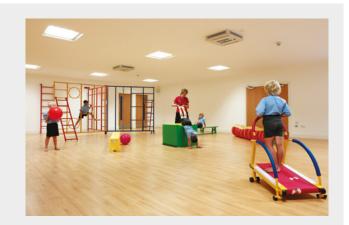

## **Key Features**

FloorScore

- > Hard-wearing vinyl sports floor
- > Wood designs & solid colours available
- > Sheet format in 6.7mm gauge
- > Conforms to EN14904
- > For use in 'multi-purpose' indoor sports arenas